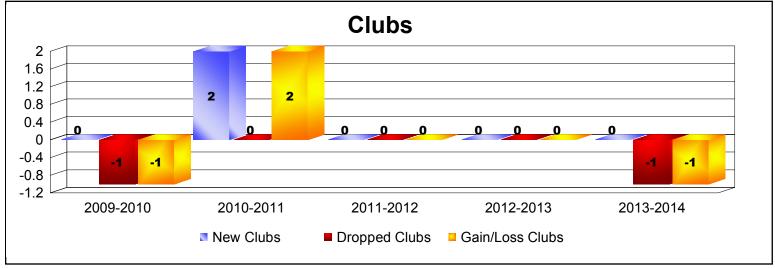

District 110BZ

As of June 2014 Cumulative

| Year      | New<br>Clubs | Dropped<br>Clubs | Gain/<br>Loss<br>Clubs | New<br>Members | Charter<br>Members | Reinstate<br>Members | Transfer<br>Members | Total<br>Member<br>Added | Total<br>Members<br>Dropped | Gain/<br>Loss<br>Members |
|-----------|--------------|------------------|------------------------|----------------|--------------------|----------------------|---------------------|--------------------------|-----------------------------|--------------------------|
| 2009-2010 | 0            | -1               | -1                     | 145            | 0                  | 3                    | 10                  | 158                      | -161                        | -3                       |
| 2010-2011 | 2            | 0                | 2                      | 128            | 41                 | 3                    | 3                   | 175                      | -160                        | 15                       |
| 2011-2012 | 0            | 0                | 0                      | 106            | 0                  | 0                    | 1                   | 107                      | -78                         | 29                       |
| 2012-2013 | 0            | 0                | 0                      | 129            | 0                  | 3                    | 5                   | 137                      | -212                        | -75                      |
| 2013-2014 | 0            | -1               | -1                     | 112            | 0                  | 5                    | 9                   | 126                      | -131                        | -5                       |
| Average   | 0            | 0                | 0                      | 124            | 8                  | 3                    | 6                   | 141                      | -148                        | -8                       |