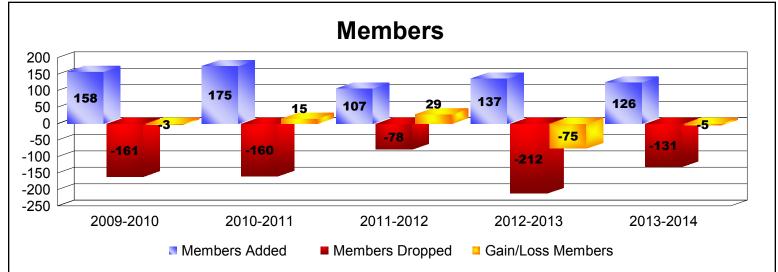

District 110BZ

As of June 2014 Cumulative

| Year      | New<br>Clubs | Dropped<br>Clubs | Gain/<br>Loss<br>Clubs | New<br>Members | Charter<br>Members | Reinstate<br>Members | Transfer<br>Members | Total<br>Member<br>Added | Total<br>Members<br>Dropped | Gain/<br>Loss<br>Members |
|-----------|--------------|------------------|------------------------|----------------|--------------------|----------------------|---------------------|--------------------------|-----------------------------|--------------------------|
| 2009-2010 | 0            | -1               | -1                     | 145            | 0                  | 3                    | 10                  | 158                      | -161                        | -3                       |
| 2010-2011 | 2            | 0                | 2                      | 128            | 41                 | 3                    | 3                   | 175                      | -160                        | 15                       |
| 2011-2012 | 0            | 0                | 0                      | 106            | 0                  | 0                    | 1                   | 107                      | -78                         | 29                       |
| 2012-2013 | 0            | 0                | 0                      | 129            | 0                  | 3                    | 5                   | 137                      | -212                        | -75                      |
| 2013-2014 | 0            | -1               | -1                     | 112            | 0                  | 5                    | 9                   | 126                      | -131                        | -5                       |
| Average   | 0            | 0                | 0                      | 124            | 8                  | 3                    | 6                   | 141                      | -148                        | -8                       |